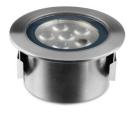

## Application

Underwater is designed to illuminate aquariums, water falls, swimming pools, fountains, etc.

## Specification

Housing 316 stainless steel body **Front Cover** Tempered glass Description Max depth 2 meter

Supplied Cable 5 meter(Optional 20 m.)

Dimension 96x47x150mm. Weight 0.94kg Power 12W

Colour Temperature 3000/4000/6000K