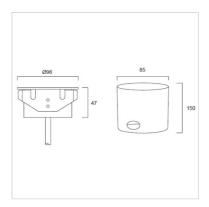

## Specification

Housing 316 stainless steel body **Front Cover** Tempered glass Description Max depth 2 meter

Supplied Cable 5 meter(Optional 20 m.)

Dimension 96x47x150mm. Weight 0.94kg Power 12W

Colour Temperature 3000/4000/6000K